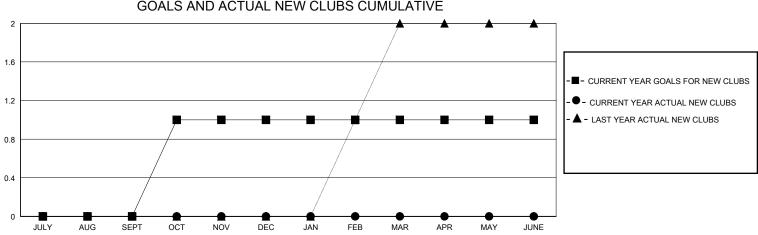

## District A 5

Results as of: 9/30/2023

| GMT:          |               | LOC         | CATION ONTARIO |                       |                        |                         | GMT CA                                             |  |
|---------------|---------------|-------------|----------------|-----------------------|------------------------|-------------------------|----------------------------------------------------|--|
|               | Club          | os          |                | Members               |                        |                         |                                                    |  |
|               | RESULTS FOR   | R 2023-2024 |                | RESULTS FOR 2023-2024 |                        |                         |                                                    |  |
| QUARTER       | NEW CLUB GOAL | NEW CLUBS   | DROPPED CLUBS  | QUARTER MEMI          | BER GROWTH NET<br>GOAL | MEMBER GROWTH<br>ACTUAL | DROPPED<br>MEMBERS ACTUAL<br>(including transfers) |  |
| JULY/AUG/SEPT | 0             | 0           | 0              | JULY/AUG/SEPT         | 25                     | 20                      | 25                                                 |  |
| OCT/NOV/DEC   | 1             | 0           | 0              | OCT/NOV/DEC           | 50                     | 0                       | 0                                                  |  |
| JAN/FEB/MAR   | 0             | 0           | 0              | JAN/FEB/MAR           | 50                     | 0                       | 0                                                  |  |
| APR/MAY/JUNE  | 0             | 0           | 0              | APR/MAY/JUNE          | 40                     | 0                       | 0                                                  |  |