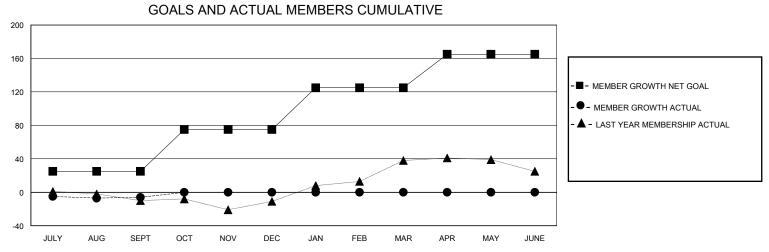

## District A 5

Results as of: 9/30/2023

| GMT:          |               | LOC         | CATION ONTARIO |                       |                        |                         | GMT CA                                             |  |
|---------------|---------------|-------------|----------------|-----------------------|------------------------|-------------------------|----------------------------------------------------|--|
|               | Club          | os          |                | Members               |                        |                         |                                                    |  |
|               | RESULTS FOR   | R 2023-2024 |                | RESULTS FOR 2023-2024 |                        |                         |                                                    |  |
| QUARTER       | NEW CLUB GOAL | NEW CLUBS   | DROPPED CLUBS  | QUARTER MEMI          | BER GROWTH NET<br>GOAL | MEMBER GROWTH<br>ACTUAL | DROPPED<br>MEMBERS ACTUAL<br>(including transfers) |  |
| JULY/AUG/SEPT | 0             | 0           | 0              | JULY/AUG/SEPT         | 25                     | 20                      | 25                                                 |  |
| OCT/NOV/DEC   | 1             | 0           | 0              | OCT/NOV/DEC           | 50                     | 0                       | 0                                                  |  |
| JAN/FEB/MAR   | 0             | 0           | 0              | JAN/FEB/MAR           | 50                     | 0                       | 0                                                  |  |
| APR/MAY/JUNE  | 0             | 0           | 0              | APR/MAY/JUNE          | 40                     | 0                       | 0                                                  |  |